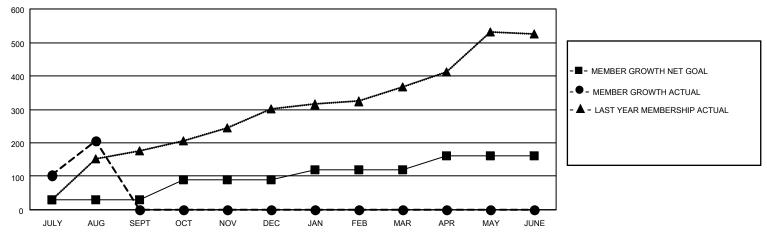

### GOALS AND ACTUAL MEMBERS CUMULATIVE

| DROPPED CLUBS: 3 |    | 49 CLUBS OF 134 ADDED 1 OR<br>MORE NEW MEMBERS | GENDER DISTRIBUTION                 |                |  |
|------------------|----|------------------------------------------------|-------------------------------------|----------------|--|
|                  |    | MORE NEW MEMBERS                               | MALE                                | 2,980 (72.00%) |  |
|                  |    |                                                | FEMALE 1,159 (28.00%)               |                |  |
| DROPPED MEMBERS  |    |                                                | NON BINARY                          | 0 (0.00%)      |  |
|                  |    |                                                | PREFER NOT TO ANSWER                | 0 (0.00%)      |  |
| DECEASED         | 1  |                                                |                                     |                |  |
| CLUB CANCELLED   | 22 | CLICK HERE FOR CUMULATIVE                      | TOTAL FAMILY UNIT MEMBERS           | 531            |  |
| OTHER            | 49 | MEMBERSHIP DATA                                |                                     |                |  |
| TOTAL 72         |    |                                                | FAMILY MEMBERS PAYING HALF DUES 303 |                |  |
|                  |    |                                                |                                     |                |  |

## District 308 B2

| Clubs                 |               |           |               | Members               |                        |                         |                                                    |
|-----------------------|---------------|-----------|---------------|-----------------------|------------------------|-------------------------|----------------------------------------------------|
| RESULTS FOR 2021-2022 |               |           |               | RESULTS FOR 2021-2022 |                        |                         |                                                    |
| QUARTER               | NEW CLUB GOAL | NEW CLUBS | DROPPED CLUBS | QUARTER MEME          | BER GROWTH NET<br>GOAL | MEMBER GROWTH<br>ACTUAL | DROPPED<br>MEMBERS ACTUAL<br>(including transfers) |
| JULY/AUG/SEPT         | 3             | 6         | 3             | JULY/AUG/SEPT         | 30                     | 285                     | 72                                                 |
| OCT/NOV/DEC           | 3             | 0         | 0             | OCT/NOV/DEC           | 60                     | 0                       | 0                                                  |
| JAN/FEB/MAR           | 3             | 0         | 0             | JAN/FEB/MAR           | 30                     | 0                       | 0                                                  |
| APR/MAY/JUNE          | 3             | 0         | 0             | APR/MAY/JUNE          | 40                     | 0                       | 0                                                  |