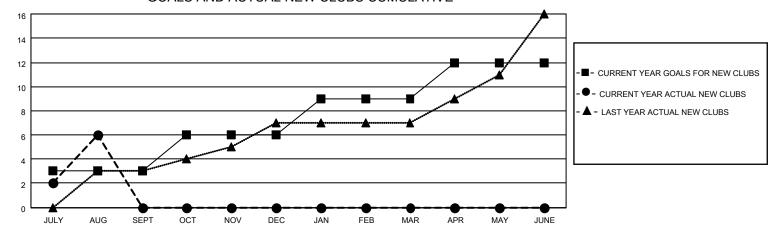

### GOALS AND ACTUAL NEW CLUBS CUMULATIVE

## District 308 B2

| Clubs                 |               |           |               | Members               |                        |                         |                                                    |
|-----------------------|---------------|-----------|---------------|-----------------------|------------------------|-------------------------|----------------------------------------------------|
| RESULTS FOR 2021-2022 |               |           |               | RESULTS FOR 2021-2022 |                        |                         |                                                    |
| QUARTER               | NEW CLUB GOAL | NEW CLUBS | DROPPED CLUBS | QUARTER MEME          | BER GROWTH NET<br>GOAL | MEMBER GROWTH<br>ACTUAL | DROPPED<br>MEMBERS ACTUAL<br>(including transfers) |
| JULY/AUG/SEPT         | 3             | 6         | 3             | JULY/AUG/SEPT         | 30                     | 285                     | 72                                                 |
| OCT/NOV/DEC           | 3             | 0         | 0             | OCT/NOV/DEC           | 60                     | 0                       | 0                                                  |
| JAN/FEB/MAR           | 3             | 0         | 0             | JAN/FEB/MAR           | 30                     | 0                       | 0                                                  |
| APR/MAY/JUNE          | 3             | 0         | 0             | APR/MAY/JUNE          | 40                     | 0                       | 0                                                  |